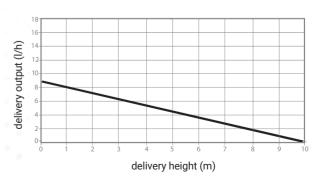

#### **Performance**

# **Technical data**

| For air conditioners up to [kW]    | 10                                            |
|------------------------------------|-----------------------------------------------|
| Drive                              | Solenoid pump                                 |
| Mains voltage & frequency          | 230V, 50/60Hz                                 |
| Power consumption [W]              | Operation: 15   Standby: 1                    |
| Max. flow rate [I/h]               | 9                                             |
| Max. delivery height [m]           | 10                                            |
| Max. suction height [m]            | 1,5                                           |
| Pump unit L x W x H [mm]           | 151 x 33 x 33                                 |
| Float switch L x W x H [mm]        | 82 x 39 x 39                                  |
| Switch points<br>float switch [mm] | Alarm: max. 23<br>Start: 20 ±1<br>Stop: 15 ±1 |
| Pressure, suction hose [mm]        | 6 x 1,5                                       |